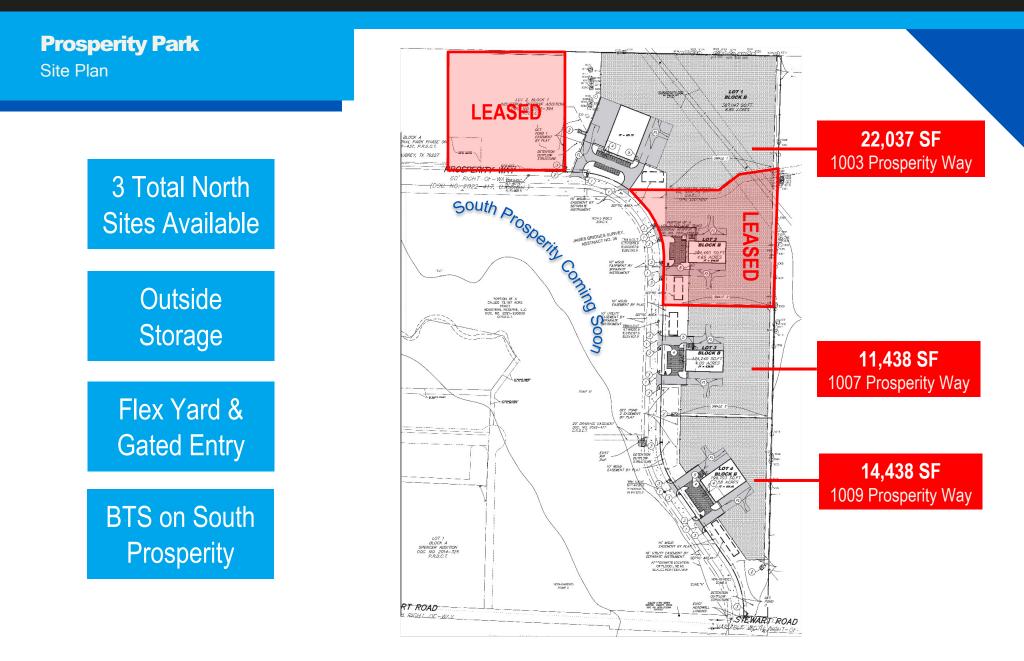

## Prosperity Park Credit Tenant IOS Krugerville, TX 76277

1001 Prosperity Way

LEASED

1003 Prosperity Way | 22,037 SF on 8.89 acres

Available: February 2025

1005 Prosperity Way LEASED

**1007 Prosperity Way | 11,571 SF** on 4.00 acres

Available: March 2025

1009 Prosperity Way | 14,643 SF on 4.58 acres

Available: May 2025

- North Prosperity under construction

- BTS available on South Prosperity
- 7,000 new home starts in area

NATIONAL IOS

## For Lease | 4 Sites

The subject properties are:

- 1001 Prosperity Way: LEASED
- 1003 Prosperity Way: 21,852 SF Available
- 1005 Prosperity Way: LEASED
- 1007 Prosperity Way: 11,438 SF Available
- 1009 Prosperity Way: 14,438 SF Available
  Prosperity Way has direct access to both US Hwy
  377 and Stewart Road, enabling convenient travel
  both North & South