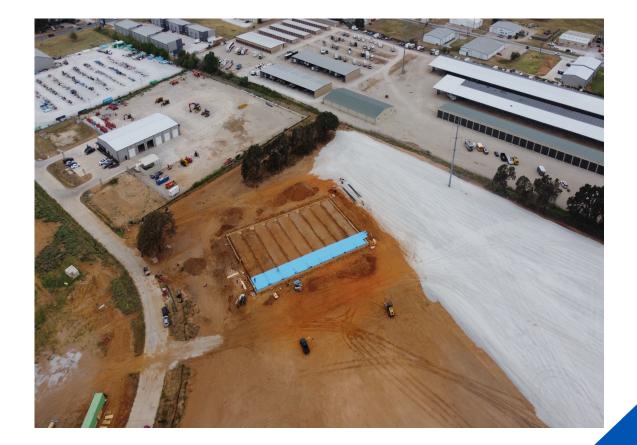

## **Property Overview**

Prosperity Park is conveniently located in Krugerville, Texas, fronting on US Highway 377 and Stewart Rd., which is 2.4 miles north of US 380 and just south of FM 428. The 70-acre industrial park is comprised of 18 lots and is home to several corporate tenants.

There are several lots available for build-to-suit, and other lots that will be developed on a speculative basis for various industrial warehouse tenants. RCP recently broke ground on 58,500sf of flex industrial warehouses across 10 buildings on a single lot fronting US Hwy 377 in Prosperity Park. Pre-leasing of the 10 flex buildings will commence soon. Krugerville is a progrowth/business friendly municipality and the center of the rapidly growing Hwy 377 corridor.