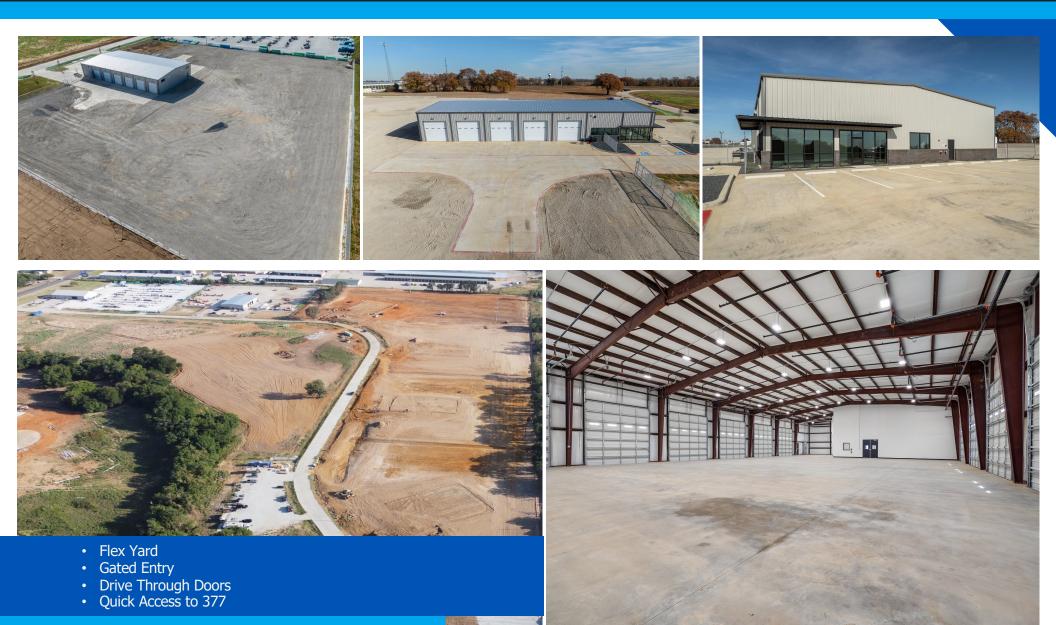

## For Lease | 4 Sites

The subject properties are:

- 1001 Prosperity Way: LEASED
- 1003 Prosperity Way: 21,852 SF Available
- 1005 Prosperity Way: LEASED
- 1007 Prosperity Way: 11,438 SF Available
- 1009 Prosperity Way: 14,438 SF Available
  Prosperity Way has direct access to both US Hwy
  377 and Stewart Road, enabling convenient travel
  both North & South

## **Property Overview**

Prosperity Park is conveniently located in Krugerville, Texas, fronting on US Highway 377 and Stewart Rd., which is 2.4 miles north of US 380 and just south of FM 428. The 70-acre industrial park is comprised of 18 lots and is home to several corporate tenants.

There are several lots available for build-to-suit, and other lots that will be developed on a speculative basis for various industrial warehouse tenants. RCP recently broke ground on 58,500sf of flex industrial warehouses across 10 buildings on a single lot fronting US Hwy 377 in Prosperity Park. Pre-leasing of the 10 flex buildings will commence soon. Krugerville is a progrowth/business friendly municipality and the center of the rapidly growing Hwy 377 corridor.