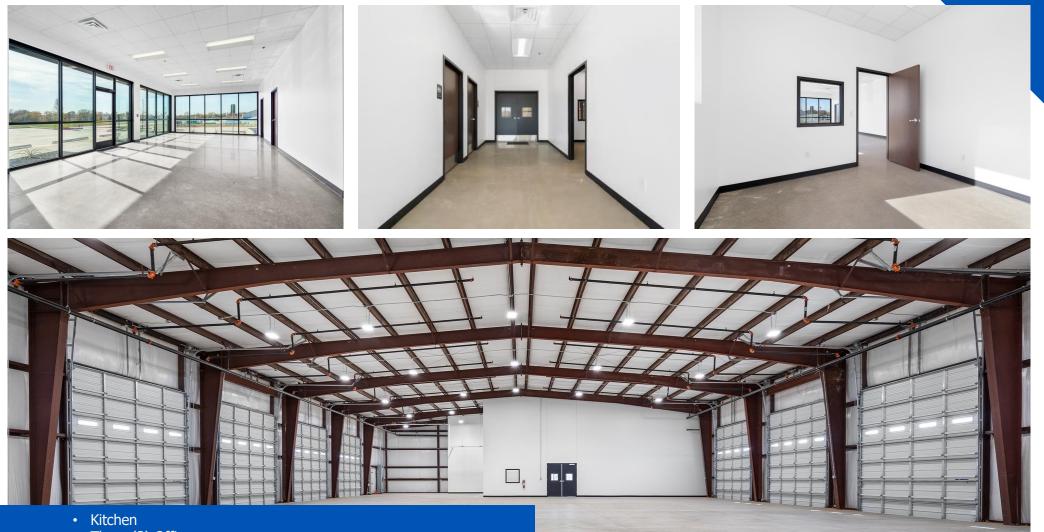

just south of FM 428. The 70-acre industrial park is comprised of 18 lots and is home to several corporate tenants.

There are several lots available for build-to-suit, and other lots that will be developed on a speculative basis for various industrial warehouse tenants. RCP recently broke ground on 58,500sf of flex industrial warehouses across 10 buildings on a single lot fronting US Hwy 377 in Prosperity Park. Pre-leasing of the 10 flex buildings will commence soon. Krugerville is a progrowth/business friendly municipality and the center of the rapidly growing Hwy 377 corridor.



# **Demographics**

#### **Industrial Outside Storage Available**





# **Prosperity Park**

#### Industrial Outside Storage Available





# **Example Interior**

#### Industrial Outside Storage Available





- Three (3) Offices19 Car Parks
- Flexible Retail/Office Spaces

## **Example Exterior**

### Industrial Outside Storage Available





## **Property Contact**

Sylvia Phillips, CCIM

sylviamphillips@gmail.com 817.903.1003

Justin Toon justin@national-ios.com 0: 214.983.1360 C: 214.577.6789



# **IOS**

The information presented was obtained from sources deemed reliable; however, National IOS does not guarantee its completeness or accuracy.

©NATIONAL IOS LLC | NATIONALIOS.COM 12404 Park Central Dr. Suite 250-S Dallas, TX 75251 214.983.1360