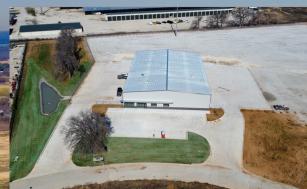

## Prosperity Park Credit Tenant IOS Krugerville, TX 76277





1003 Prosperity Way | 22,037 SF on 8.89 acres

Available: February 2025

1005 Prosperity Way LEASED

1007 Prosperity Way | 11,571 SF on 4.00 acres

Available: March 2025

1009 Prosperity Way | 14,643 SF on 4.58 acres

Available: May 2025

- North Prosperity under construction

- BTS available on South Prosperity
- 7,000 new home starts in area

NATIONAL IOS

# **Prosperity Park**

#### **Industrial Outside Storage Available**

Krugerville, TX 76227



## For Lease | 4 Sites

The subject properties are:

- 1001 Prosperity Way: LEASED
- 1003 Prosperity Way: 22,037 SF Available
- 1005 Prosperity Way: LEASED
- 1007 Prosperity Way: 11,438 SF Available
- 1009 Prosperity Way: 14,438 SF Available
  Prosperity Way has direct access to both US Hwy
  377 and Stewart Road, enabling convenient trav