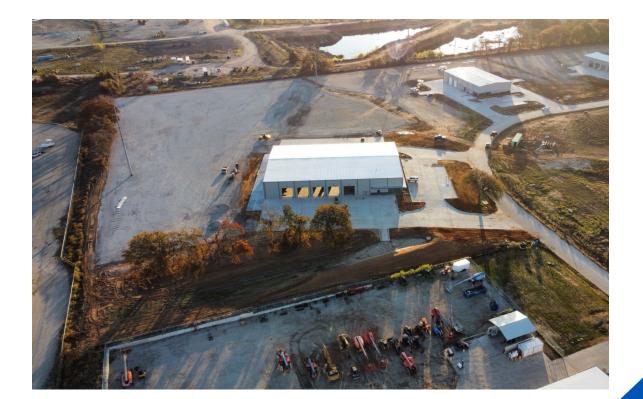

## **Property Overview**

Prosperity Park is conveniently located in Krugerville, Texas, fronting on US Highway 377 and Stewart Rd., which is 2.4 miles north of US 380 and just south of FM 428. The 70-acre industrial park is comprised of 18 lots and is home to several corporate tenants.

There are several lots available for build-to-suit, and other lots that will be developed on a speculative basis for various industrial warehouse tenants. RCP recently broke ground on 58,500sf of flex industrial warehouses across 10 buildings on a single lot fronting US Hwy 377 in Prosperity Park. Pre-leasing of the 10 flex buildings will commence soon. Krugerville is a progrowth/business friendly municipality and the center of the rapidly growing Hwy 377 corridor.