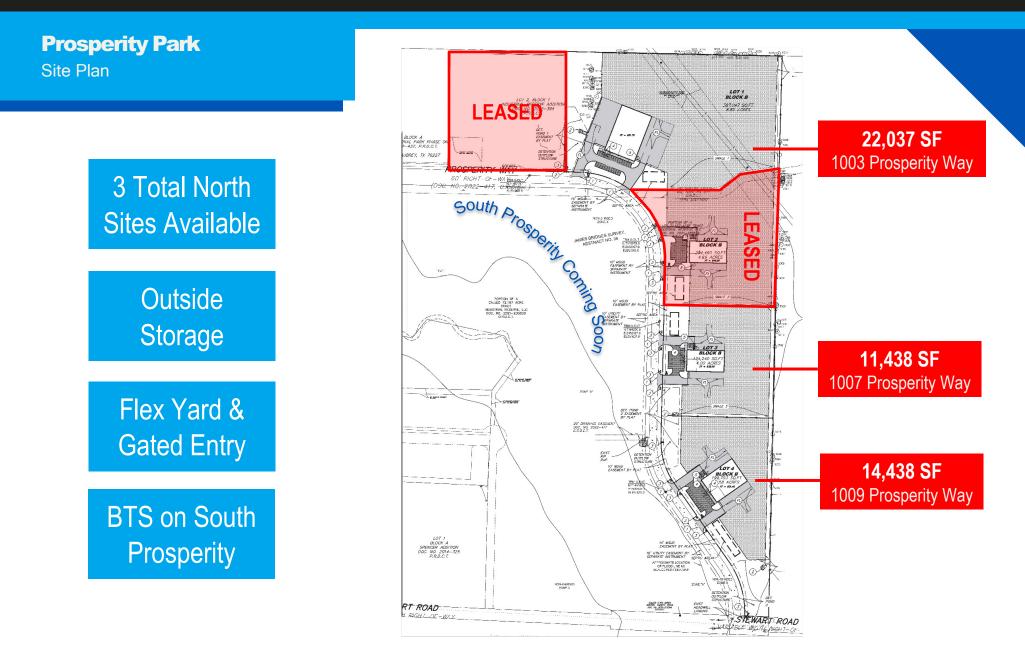

## Prosperity Park Credit Tenant IOS Krugerville, TX 76277

1003 Prosperity Way | 22,037 SF on 8.89 acres

Available: February 2025

1005 Prosperity Way LEASED

1007 Prosperity Way | 11,571 SF on 4.00 acres

Available: March 2025

1009 Prosperity Way | 14,643 SF on 4.58 acres

Available: May 2025

- North Prosperity under construction

- BTS available on South Prosperity
- 7,000 new home starts in area

NATIONAL IOS

## For Lease | 4 Sites

The subject properties are:

- 1001 Prosperity Way: LEASED
- 1003 Prosperity Way: 22,037 SF Available
- 1005 Prosperity Way: LEASED
- 1007 Prosperity Way: 11,438 SF Available
- 1009 Prosperity Way: 14,438 SF Available
  Prosperity Way has direct access to both US Hwy
  377 and Stewart Road, enabling convenient travel
  both North & South