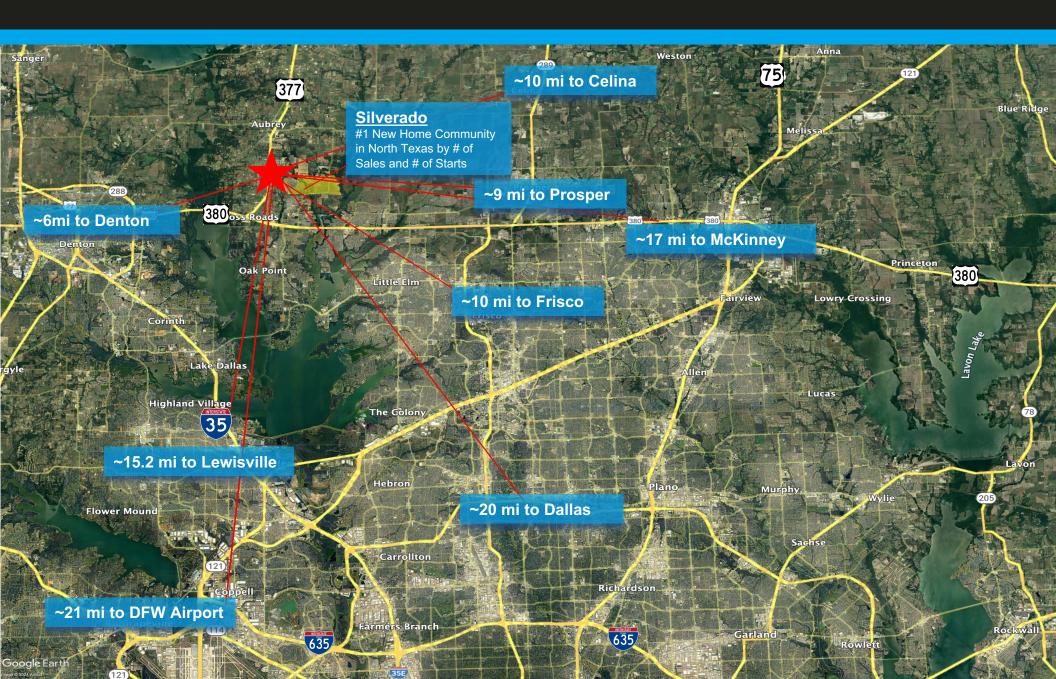

## **Property Overview**

Prosperity Park is conveniently located in Krugerville, Texas, fronting on US Highway 377 and Stewart Rd., which is 2.4 miles north of US 380 and just south of FM 428. The 70-acre industrial park is comprised of 18 lots and is home to several corporate tenants.

There are several lots available for build-to-suit, and other lots that will be developed on a speculative basis for various industrial warehouse tenants. RCP recently broke ground on 58,500sf of flex industrial warehouses across 10 buildings on a single lot fronting US Hwy 377 in Prosperity Park. Pre-leasing of the 10 flex buildings will commence soon. Krugerville is a progrowth/business friendly municipality and the center of the rapidly growing Hwy 377 corridor.