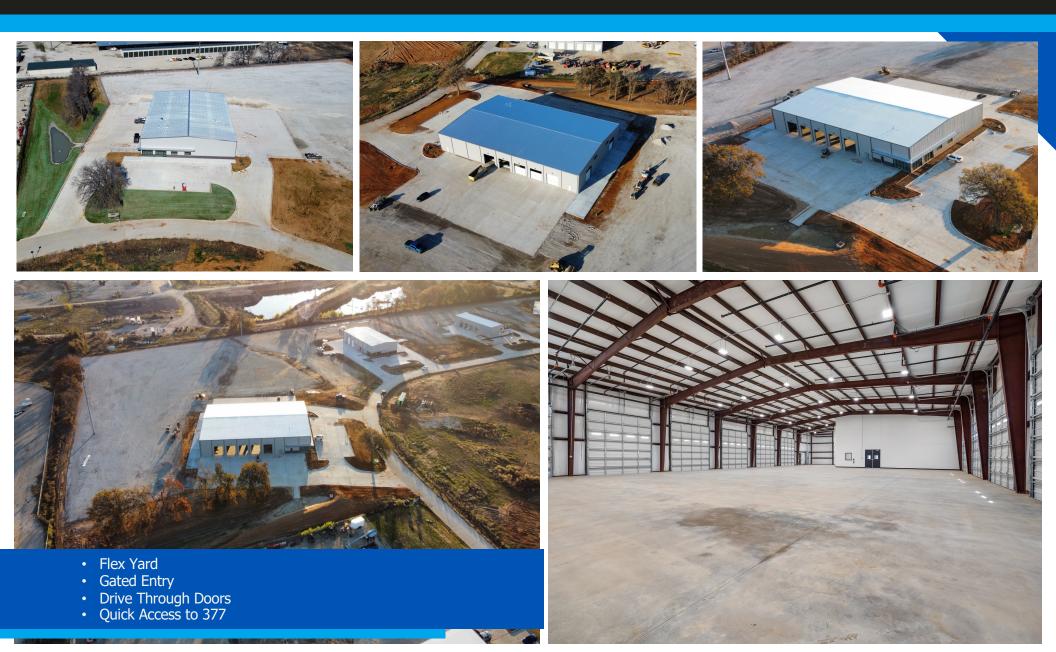

everal lots available for build-to-suit, and other lots that will be developed on a speculative basis for various industrial warehouse tenants. RCP recently broke ground on 58,500sf of flex industrial warehouses across 10 buildings on a single lot fronting US Hwy 377 in Prosperity Park. Pre-leasing of the 10 flex buildings will commence soon. Krugerville is a progrowth/business friendly municipality and the center of the rapidly growing Hwy 377 corridor.



# **Demographics**

#### **Industrial Outside Storage Available**





# **Prosperity Park**

#### Industrial Outside Storage Available





# **Example Interior**

#### Industrial Outside Storage Available





- Three (3) Offices19 Car Parks
- Flexible Retail/Office Spaces

## **Exterior**

### Industrial Outside Storage Available





## **Property Contact**

Sylvia Phillips, CCIM sylviamphillips@gmail.com 817.903.1003

Justin Toon justin@national-ios.com 0: 214.983.1360 C: 214.577.6789



# **IOS**

The information presented was obtained from sources deemed reliable; however, National IOS does not guarantee its completeness or accuracy.

©NATIONAL IOS LLC | NATIONALIOS.COM 12404 Park Central Dr. Suite 250-S Dallas, TX 75251 214.983.1360